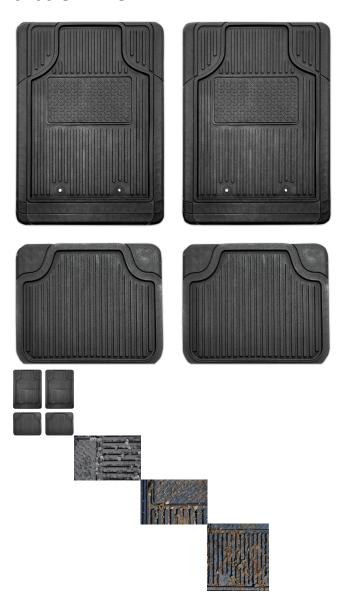

## 5200 SERIES PLAIN ALL WEATHER 4PC

4 Piece Universal All Weather fits most of the vehicles. The deep grooves and raised ridges in these heavy-duty mats catch and hold snow, slush and mud, while protecting the vehicle carpeting.

## Description

The deep grooves and raised ridges in these heavy-duty mats catch and hold snow, slush and mud, while protecting the vehicle carpeting. It has a nibbed backing and driver-side positive retention to help keep the mats in place. The 5200 Series Plain All Weather mat comes in your choice of black, grey, or tan. This four piece set is offered with driver and passenger side mats, along with rears for your back seat carpeting.