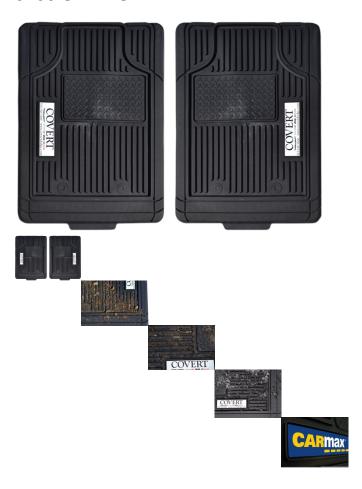

## Description

The deep grooves and raised ridges in these heavy-duty mats catch and hold snow, slush and mud, while protecting the vehicle carpeting. It has a nibbed backing and driver-side positive retention to help keep the mats in place. The 5400 Series All Weather mats with logo come in your choice of black, gray, or tan. Also included is your choice of your very own customized 4 color process logo. This two piece set includes both driver and passenger side mats.