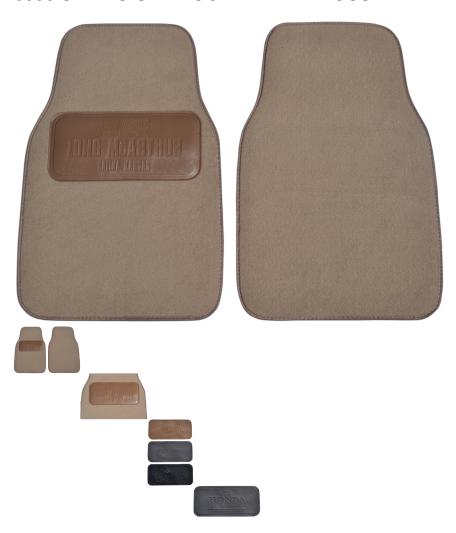

## Description

This is a premium universal carpet mat with our exclusive griplock backing. Griplock nibs are one of the most aggresive in the industry because of they grip to the carpet securely to minimize mat shifting. The heavy vinyl also helps resist curling and combined with our automotive nylon carpet, this mat is in a class of it's own. Available in both four piece and two piece sets.

For a slightly more subtle look, the embossed heel pad os heat stamped vinyl with your comapny logo impressed on. With several colors of vinyl available, this makes a softer look for those who do not want to use multiple colors on their art. Being the least expensive of the customizable options for the 6000 Series Griplock mat makes this product a great value as well as a very functional product.