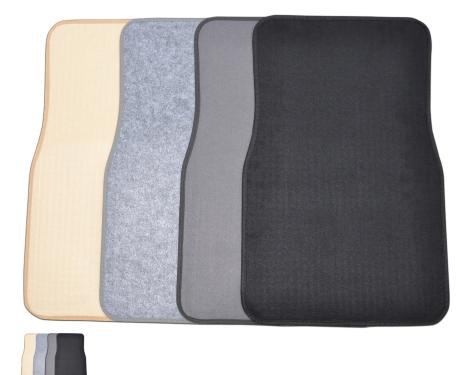

## Description

Our FM Series Felt mats is designed for the detail and interior repair industry. The polyester face can absorb the heat needed in the printing process and is a very durable material although it is less expensive. Even being the most inexpensive line we have, this mat is bound and has a nib backing and is offered in four colors: Black, Grey, Tan, Heather Grey